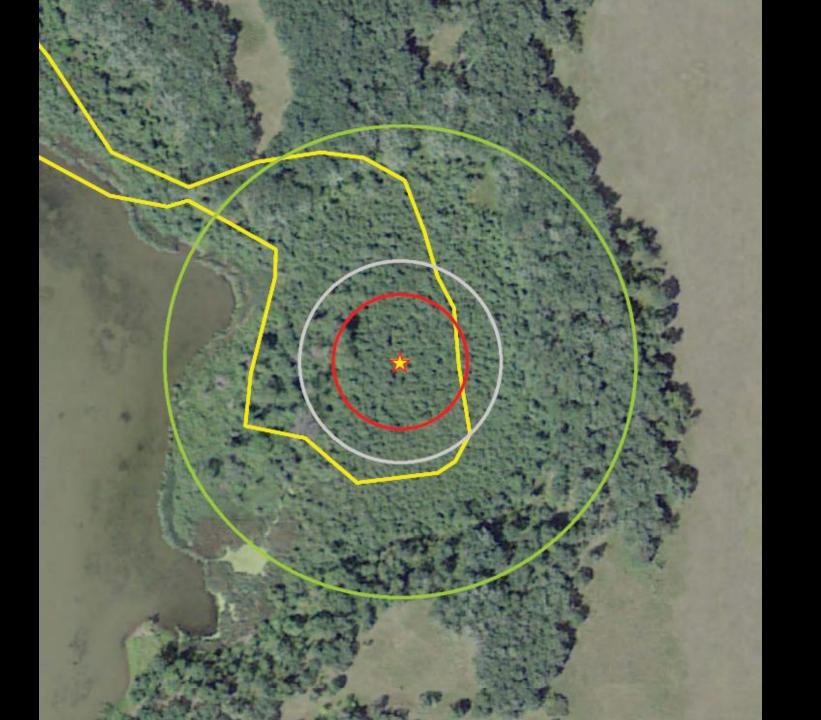

### National Wetland Condition Assessment - Design

- Design was developed as a collaboration between the EPA and the US Fish and Wildlife Service
- All sites were a part of the US FWS Status and Trend Plots
- Generalized Random Tessellation Stratified survey of the wetland resources within the 2 mile X 2 mile plots